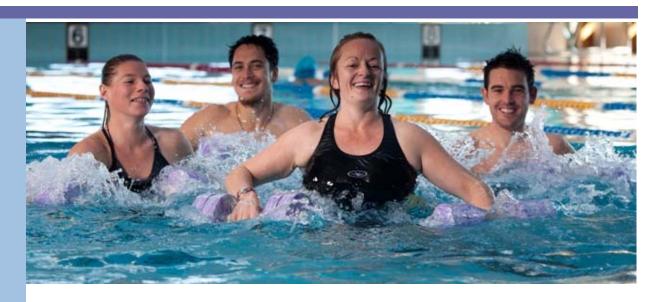

## **Aquafit Interval Training**

Work off unwanted pounds while improving your flexibility, range of motion, upperbody strength, and endurance. In shallow water using various class formats, tone your entire body using provided noodles, kickboard, fins and barbells. All fitness levels welcome. You do not need to know how to swim to take part in this class.